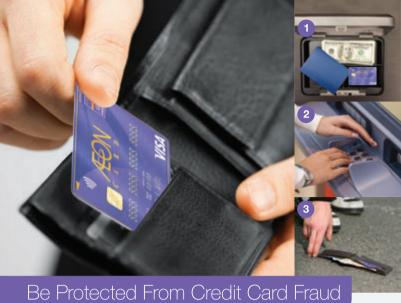

#### 1, Keep Your Card Safe

- Sign your Card on the signature panel as soon as you receive it.
- keep your Card in a secure place, and treat it as if it were cash.
- Don't forget to take your Card from the ATM after use.
- Keep the copy of your sales slips and check them against your billing statement.
- Make sure your Card is returned to you.
- Contact our Customer Service Center for more information 070/078/023 988 555.

#### 2. PIN Security

- Never keep a record of your Personal Identification Number (PIN).
   Instead, memorize it.
- Do not let anyone use your card and do not disclose your PIN to anyone.
- Make sure your PIN is protected from view when you use an ATM or POS Terminal.
- If you think someone has seen or known your PIN, change it immediately.

#### 3. Lost or Stolen

- If your Card has been lost or stolen by thief, or if your PIN is disclosed to a third party, please report the incidence immediately by calling our 24/7 hotline at 023 988 655 /010 988 655.
- Until or unless a verbal or written notice of the lost or stolen Card from the cardholder has been received by AEON Specialized Bank (Cambodia) Plc., the cardholder shall remain liable for all transactions made before this notice whether or not the card was approved or was not approved to use by cardholder.
- if your Card/PIN which has been reported lost or stolen is found, it shall not be used again.