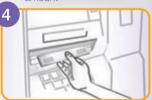

#### Cash Advance

• Insert Card into ATM Machine

- Enter PIN Code
- Select Cash Withdrawal
- Select or input needed amount

• Take out the card

• Take out the cash

You can withdraw cash by using your AEON Card with your Personal Identification Number (PIN). Cash advances can be made at any ATM displaying the Visa