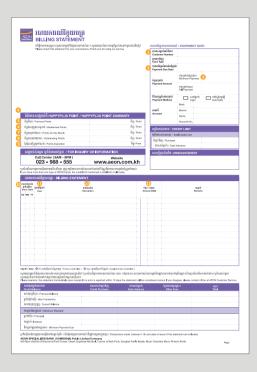

#### **Monthly Billing Statement**

- Customer Number: an identification number of cardholder. (This number is required when you make payment through a payment channel).
- Payment Due Date: the date by which your payment (at least the minimum amount due) must be made to avoid penalty.
- Minimum Payment: minimum amount you are required to pay. This represents USD 15 or 10% of your total current transaction amount (including interests and other fees).
- 4. Happy Plus Point Summary: your accumulated point summary.
- 5. Previous Point: total point summary of previous month.
- 6. Redeem Point: last month redeemed point.
- 7. Point of this Month: the accumulated point of this month.
- 8. Outstanding Points: total and available earned points in your account
- 9. Point Expiration: the date by which points earned expire.
- 10. Transaction Date: the date when the transaction was made.
- 11. User: the person who makes transactions.
- Description: this section provides details of all payments, purchases, cash advances, and credits made during the statement period.
- Amount : information on the transaction amount against each payment, purchase, cash advance or credit. All non-USD currency transactions will be converted to US Dollars.

#### \*Remark

- Cardholder will receive two different emails: the 1st email is Billing Password (4 digits)
  and the 2nd email is Billing Statement. Then cardholder is required to input the password
  to access to billing statement.
- 2. AEON Cardholder can also review their billing statement via AEON Card Mobile Application.