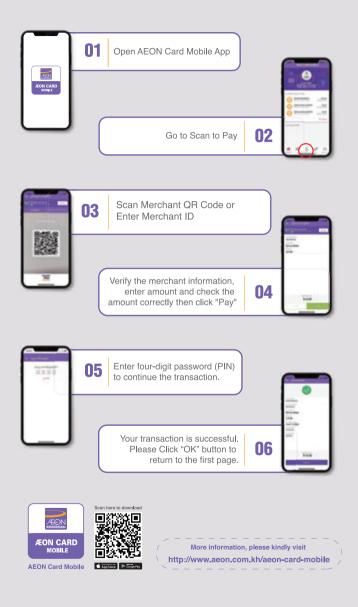

approved to use by cardholder.
- if your Card/PIN which has been reported lost or stolen is found, it shall not be used again.

#### Card and PIN Reissue Process



- Card and/or PIN re-issue is available at all branches of AEON Specialized Bank (Cambodia) Plc. in Phnom Penh and Provinces which have AEON Card operation.
- Cardholders are required to fill out Customer Request Form.
- For more information please call to our Customer Service Center at 070/078/023 988 555.

## Control Your AEON Card

## at Your Fingertips

- Scan to pay
- Monthly Billing Statement
- Point Inquiry
- Transaction History Inquiry
- Hold/Un-hold Card
- Balance Inquiry
- Manage Your Card Anytime Anywere on Your Smart Phone



## How to Activate AEON Card





## How to scan QR code for **AEON Card Mobile Payment**



## **Managing your AEON Card**

For more information on your AEON Card, Please contact our Customer Service Center.





070/078/023 988 555



info@aeon.com.kh