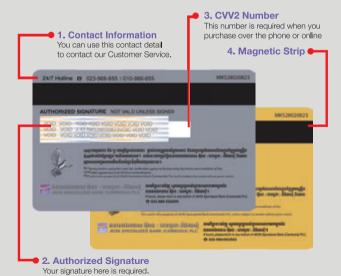

#### The back of the Card

- 1. Contact Information
- 2. Authorized Signature
- 3. CVV2 Number

#### 4. Magnetic Strip

2