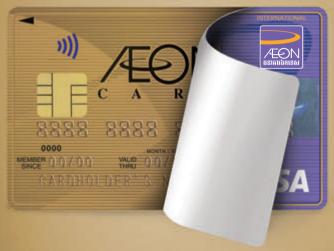

#### The front of the Card

- 1. Expiry Date
- 4. Worldwide Acceptance
- Cardholder's Name
   Credit Card Number
- 5. Logo Visa payWave, Contactless Symbol

### 1. Expiry Date

This refers to the month and year till when your card can be used.

#### The back of the Card

- 1. Contact Information
- 2. Authorized Signature
- 3. CVV2 Number

#### 4. Magnetic Strip

2