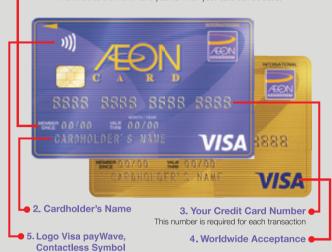

#### The front of the Card

- 1. Expiry Date
- 4. Worldwide Acceptance
- Cardholder's Name
   Credit Card Number
- 5. Logo Visa payWave, Contactless Symbol

### 1. Expiry Date

This refers to the month and year till when your card can be used.