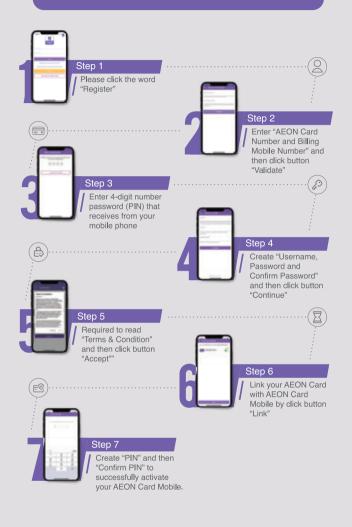

this notice whether or not the card was approved or was not approved to use by cardholder.
- if your Card/PIN which has been reported lost or stolen is found, it shall not be used again.

#### Card and PIN Reissue Process



- Card and/or PIN re-issue is available at all branches of AEON Specialized Bank (Cambodia) Plc. in Phnom Penh and Provinces which have AEON Card operation.
- Cardholders are required to fill out Customer Request Form.
- For more information please call to our Customer Service Center at 070/078/023 988 555.

## Control Your AEON Card

## at Your Fingertips

- Scan to pay
- Monthly Billing Statement
- Point Inquiry
- Transaction History Inquiry
- Hold/Un-hold Card
- Balance Inquiry
- Manage Your Card Anytime Anywere on Your Smart Phone



## How to Activate AEON Card





## How to scan QR code for **AEON Card Mobile Payment**



## **Managing your AEON Card**

For more information on your AEON Card, Please contact our Customer Service Center.





070/078/023 988 555



info@aeon.com.kh