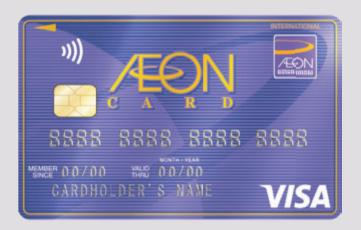

#### The front of the Card

- 1. Expiry Date
- 4. Worldwide Acceptance
- Cardholder's Name
   Credit Card Number
- 5. Logo Visa payWave, Contactless Symbol

### 1. Expiry Date

This refers to the month and year till when your card can be used.

#### The back of the Card

- 1. Contact Information
- 2. Authorized Signature
- 3. CVV2 Number

#### 4. Magnetic Strip

2