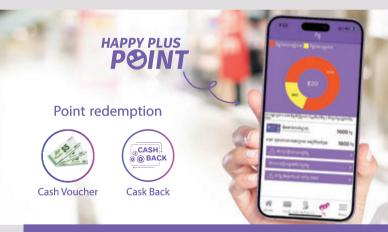

## Happy Plus Point Program

For every spending of **USD 2**, you can earn 1 Point and for 500 points, you can exchange for AEON Voucher or redeem for cashback of USD 5 at any branch in Phnom Penh and Provinces of AEON Specialized Bank (Cambodia) Plc. which have AEON Card operation.