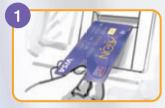

#### Cash Advance

• Insert Card into ATM Machine

- Enter PIN Code
- Select Cash Withdrawal
- Select or input needed amount

• Take out the card

• Take out the cash

You can withdraw cash by using your AEON Card with your Personal Identification Number (PIN). Cash advances can be made at any ATM displaying the Visa