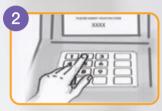

#### Cash Advance

• Insert Card into ATM Machine

- Enter PIN Code
- Select Cash Withdrawal
- Select or input needed amount

• Take out the card

• Take out the cash

You can withdraw cash by using your AEON Card with your Personal Identification Number (PIN). Cash advances can be made at any ATM displaying the Visa