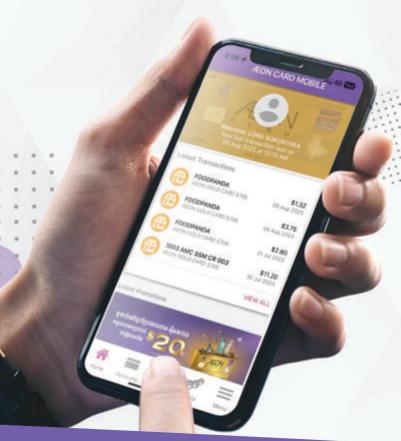

## Control Your AEON Card

## at Your Fingertips

- Scan to pay
- Monthly Billing Statement
- Point Inquiry
- Transaction History Inquiry
- Hold/Un-hold Card
- Balance Inquiry
- Manage Your Card Anytime Anywere on Your Smart Phone