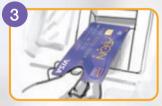

#### Cash Advance

• Insert Card into ATM Machine

- Enter PIN Code
- Select Cash Withdrawal
- Select or input needed amount

• Take out the card

• Take out the cash

You can withdraw cash by using your AEON Card with your Personal Identification Number (PIN). Cash advances can be made at any ATM displaying the Visa